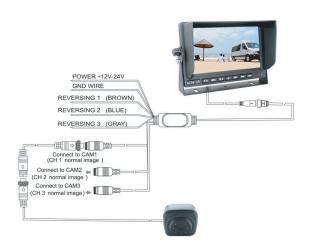

# Replacement Brake Light Camera

#### **COMPATIBLE WITH:**

Volkswagen Crafter 2017>

The **CAM-VW-CO** is a High-Quality OEM Third Brake Light Replacement camera designed for the Volkswagen Crafter 2017>.

It comes with the maximum possible IP69K waterproof/debris-proof rating and Night Vision functionality to provide crystal clear images in both low light and adverse weather conditions.



# **Key Features**

- 720p AHD Resolution
- Maximum IP69K Water/Debris-proof rating
- Ultra-wide 170° Viewing Angle
- Night Vision Functionality (up to 45ft)
- 6 Built-in LEDs
- Built-in Microphone
- Operates at 0.1LUX

### **Box Contents**

- OEM Replacement Camera
- Extension Cable
- Fitting Brackets
- Fitting Hardware

# **Wiring Diagram**



# **Dimensions**



echomaster@aampglobal-eu.com

Call +44(0)1420 487110

EchoMaster-eu.com



# **Specification**

| Sensor                    | 1/3" SONY CCD Sensor |
|---------------------------|----------------------|
| Resolution                | 752 x 582 (720p AHD) |
| Microphone                | YES                  |
| TV Lines                  | 600                  |
| Lens Size                 | 2.6mm                |
| Illumination              | 0 LUX (with LEDs on) |
| IR LEDs                   | 6                    |
| Night Vision Distance     | up to 45ft           |
| Water/Debris-proof Rating | IP69K                |
| Viewing Angle             | 170°                 |
| Power Voltage             | 12V                  |
| Operating Temperature     | -20°C ~+70°C