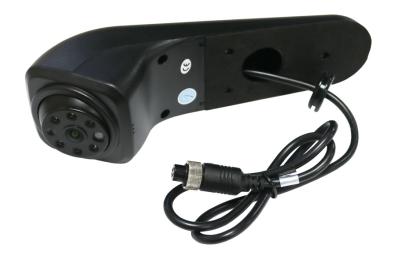

#### **COMPATIBLE WITH:**

Volkswagen Crafter 2017>

The **CAM-VW-CO** is a High-Quality OEM Third Brake Light Replacement camera designed for the Volkswagen Crafter 2017>.

It comes with the maximum possible IP69K waterproof/debris-proof rating and Night Vision functionality to provide crystal clear images in both low light and adverse weather conditions.

# **Key Features**

- 720p AHD Resolution
- Maximum IP69K Water/Debris-proof rating
- Ultra-wide 170° Viewing Angle
- Night Vision Functionality (up to 45ft)
- 6 Built-in LEDs
- Built-in Microphone
- Operates at 0.1LUX

### **Box Contents**

- OEM Replacement Camera
- Extension Cable
- Fitting Brackets
- Fitting Hardware