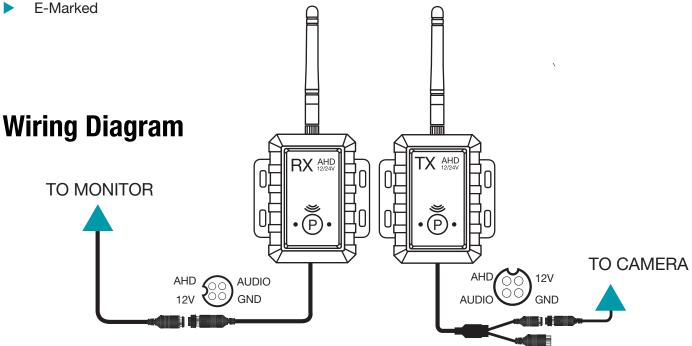

## Universal 2.4GHz 720p Wireless Transmitter & Receiver Kit

The **CAM-GX-WIFI-TXRX** is a Universal 2.4GHz Waterproof HD Wireless Transmitter and Receiver Kit designed to allow a transmission distance of up to 500m. The CAM-TX-RX pairs with the touch of a button and has an IP68 Water/Debris-proof rating and Robust Alloy housing designed to minimise the ingress of water and dirt ensuring optimum performance in adverse weather conditions.

## **Box Contents**

- RX Receiver Module
- TX Transmitter Module
- 2 x 2.4GHz Antennas
- External Cable Antenna
- Fitting Accessories

echomaster@aampglobal-eu.com

Call +44(0)1420 487110

## **Specifications**

| Model No.                 | CAM-GX-WIFI-TXRX                                                                                                                 |
|---------------------------|----------------------------------------------------------------------------------------------------------------------------------|
| Transmitter Currents      | 12V/200MA                                                                                                                        |
| Receiver Currents         | 12V/200MA                                                                                                                        |
| Transmitter video input   | AHD/TVI/CVI/CVBS (Automatically)                                                                                                 |
| Receiver output           | AHD 720P/1280x720                                                                                                                |
| Audio                     | No/ Support One Way (Optional)                                                                                                   |
| System                    | PAL/NTSC (Automatically)                                                                                                         |
| Wireless Spectrum         | 2.4GHz                                                                                                                           |
| Operating Frequency Range | 2400-2483.5MHZ                                                                                                                   |
| Receiver Sensitivity      | -89Dbm                                                                                                                           |
| Transmission Distance     | 500M (unobstructed) / 30M (obstructed)                                                                                           |
| Delay Time                | About 90mS -120mS                                                                                                                |
| Boot Time                 | 28                                                                                                                               |
| Transmission Power        | 12Mbps                                                                                                                           |
| Pairing                   | Automatically                                                                                                                    |
| Indication Light          | Red Light On/Off: Power On/Off<br>Red Flashes: Pairing<br>Green light on: Connected Successfully<br>Green Light Off: Signal Lost |
| Transmitter Power Supply  | DC 12V-24V, DC 5.5 Connector                                                                                                     |
| Transmitter Power Output  | Support                                                                                                                          |
| Receiver Power Supply     | DC 12V-24V                                                                                                                       |
| Waterproof                | IP68                                                                                                                             |
| Vibration Rating          | 4G                                                                                                                               |
| Operating Temperature     | –20°C ~ 70°C, RH95% MAX                                                                                                          |
| Storage Temperature       | –30°C ~ 85°C, RH95% MAX                                                                                                          |
| Housing                   | Aluminium Alloy, Black Colour                                                                                                    |
| Size                      | 98 x 86 x 25MM                                                                                                                   |