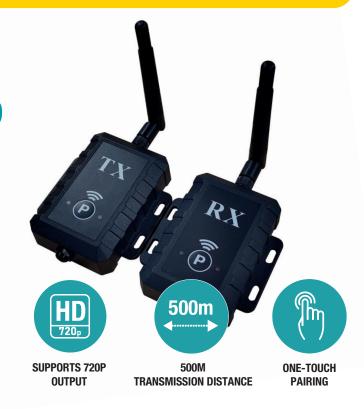

## Universal 2.4GHz 720p Wireless Transmitter & Receiver Kit

The **CAM-GX-WIFI-TXRX** is a Universal 2.4GHz Waterproof HD Wireless Transmitter and Receiver Kit designed to allow a transmission distance of up to 500m. The CAM-TX-RX pairs with the touch of a button and has an IP68 Water/Debris-proof rating and Robust Alloy housing designed to minimise the ingress of water and dirt ensuring optimum performance in adverse weather conditions.

## **Key Features**

- Universal Installation
- Built-in 2.4GHz Wireless Transmitter & Receiver Module
- TX/Transmitter Support Multiple Video Signal Inputs
- RX/Receiver Support 720P Video Output
- Quick One-Button Pairing
- 500M Transmisstion Distance
- Robust Aluminium Alloy Housing
- ▶ IP68 Water/Debris-proof Rating