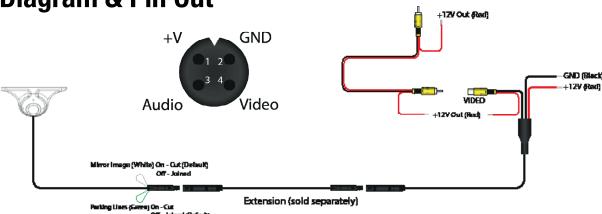

## Wiring Diagram & Pin Out

| Sensor              | 1/4" CMOS                |           |
|---------------------|--------------------------|-----------|
| IR                  | 0                        |           |
| Illumination        | 0.1 LUX                  |           |
| Viewing Angle       | 80 degrees               |           |
| Mirror Image        | Yes                      |           |
| Normal Image        | Yes                      |           |
| Water/Debris-Proof  | IP67                     |           |
| Audio               | No                       |           |
| Power Supply        | 9-16V DC                 |           |
| Current             | 70mA                     |           |
| Working Temperature | -30°C - +70°C            |           |
| Dimensions (mm)     | D (26) x W (50) x H (23) |           |
| System              | PAL                      | NTSC      |
| TV Lines            | 420                      | 420       |
| Resolution (HxV)    | 648 x 448                | 648 x 448 |