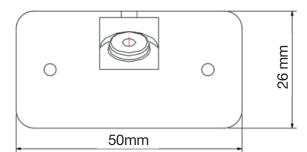

## Wiring Diagram & Pin Out

| Sensor              | 1/4" CMOS                |           |
|---------------------|--------------------------|-----------|
| IR                  | 0                        |           |
| Illumination        | 0.1 LUX                  |           |
| Viewing Angle       | 80 degrees               |           |
| Mirror Image        | Yes                      |           |
| Normal Image        | Yes                      |           |
| Water/Debris-Proof  | IP67                     |           |
| Audio               | No                       |           |
| Power Supply        | 9-16V DC                 |           |
| Current             | 70mA                     |           |
| Working Temperature | -30°C - +70°C            |           |
| Dimensions (mm)     | D (26) x W (50) x H (23) |           |
| System              | PAL                      | NTSC      |
| TV Lines            | 420                      | 420       |
| Resolution (HxV)    | 648 x 448                | 648 x 448 |