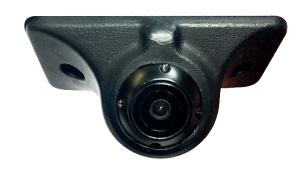

## **Flexible Housing Self-Adhesive Blind Spot** Camera

The PCAM-BS1-P is a versatile fully self-adhesive, blind spot camera making it easy to install. Stop worrying about unseen obstacles, and gain a clearer view of your surroundings than ever before. The PCAM-BS1-P can be triggered on by turn signals, making lane changing safer, no twisting and turning required.

## **Box Contents**

- Blind Spot Camera
- Mounting Hardware Manual