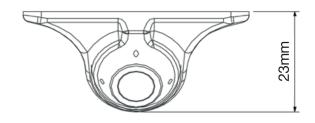

## Wiring Diagram & Pin Out

| Sensor              | 1/4" CMOS                |           |
|---------------------|--------------------------|-----------|
| IR                  | 0                        |           |
| Illumination        | 0.1 LUX                  |           |
| Viewing Angle       | 80 degrees               |           |
| Mirror Image        | Yes                      |           |
| Normal Image        | Yes                      |           |
| Water/Debris-Proof  | IP67                     |           |
| Audio               | No                       |           |
| Power Supply        | 9-16V DC                 |           |
| Current             | 70mA                     |           |
| Working Temperature | -30°C - +70°C            |           |
| Dimensions (mm)     | D (26) x W (50) x H (23) |           |
| System              | PAL                      | NTSC      |
| TV Lines            | 420                      | 420       |
| Resolution (HxV)    | 648 x 448                | 648 x 448 |