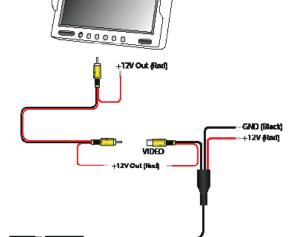

## Wiring Diagram & Pin Out

| Sensor              | 1/4" CMOS                |           |
|---------------------|--------------------------|-----------|
| IR                  | 0                        |           |
| Illumination        | 0.1 LUX                  |           |
| Viewing Angle       | 80 degrees               |           |
| Mirror Image        | Yes                      |           |
| Normal Image        | Yes                      |           |
| Water/Debris-Proof  | IP67                     |           |
| Audio               | No                       |           |
| Power Supply        | 9-16V DC                 |           |
| Current             | 70mA                     |           |
| Working Temperature | -30°C - +70°C            |           |
| Dimensions (mm)     | D (26) x W (50) x H (23) |           |
| System              | PAL                      | NTSC      |
| TV Lines            | 420                      | 420       |
| Resolution (HxV)    | 648 x 448                | 648 x 448 |