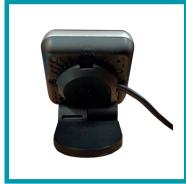

## **R-Watch Display for DVR-DAD-KIT**

The **DVR-RW-AI-DASH** R-Watch Display is a dedicated display designed to be used with the DVR-DAD-KIT and alerts the driver whenever the system detects a potential hazard.