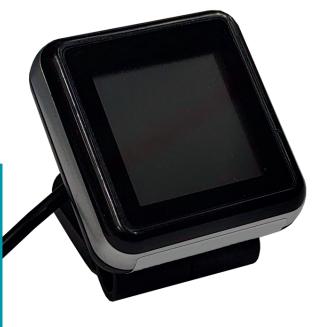

## **R-Watch Display for DVR-DAD-KIT**

The **DVR-RW-AI-DASH** R-Watch Display is a dedicated display designed to be used with the DVR-DAD-KIT and alerts the driver whenever the system detects a potential hazard.

## **Key Features**

When used with the DVD-DAD-KIT the R-Watch Display provides a range of warnings for the driver and operator including:

- Fatigue
- Distance Monitoring
- Distraction
- Pedestrian Detection
- Lane Departure
- Forward Collision