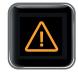

## **Display Warning Icons**

DISTANCE

LANE DEPARTURE WARNING (LDW)

PHONE WARNING

SMOKING

NO DRIVER WARNING

DRIVER FATIGUE

DRIVER DISTRACTION WARNING