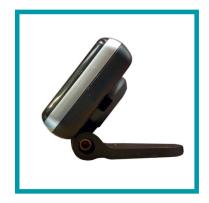

## **R-Watch Display for DVR-DAD-KIT**

The **DVR-RW-AI-DASH** R-Watch Display is a dedicated display designed to be used with the DVR-DAD-KIT and alerts the driver whenever the system detects a potential hazard.