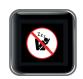

## **Display Warning Icons**

DISTANCE

LANE DEPARTURE WARNING (LDW)

PHONE WARNING

SMOKING

NO DRIVER WARNING

DRIVER FATIGUE

DRIVER DISTRACTION WARNING