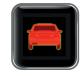

## **Display Warning Icons**

DISTANCE

LANE DEPARTURE WARNING (LDW)

PHONE WARNING

SMOKING

NO DRIVER WARNING

DRIVER FATIGUE

DRIVER DISTRACTION WARNING

FORWARD COLLISION WARNING (FCW)