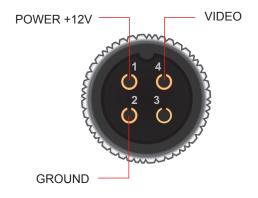

g 1080p Full HD Commercial Camera

The EchoMaster **CAM-FF03-P-AHD** is a robust, tamper-proof internal front facing 1080p AHD camera. The high-quality CMOS sensor provides exceptional image clarity in low light conditions. It also has a built-in microphone designed to capture crystal clear audio even despite its compact size. A Universal camera solution that can be used across a number of commercial applications including, but not limited to: Buses, Coaches, Taxis, Fleet Vehicles & HGV's.

## **Key Features**

- Full HD Resolution (1920 x 1080p)
- High Quality Sony CMOS Sensor
- Minimum Illumination 0.05 Lux / F1.2
- Internal Windscreen/Glass Mount
- Automatic Shutter
- GX-16 Connector
- Tamper-Proof Casing

## What's in the box

- Camera
- Screen Wipe

## Wiring Diagram & Pin Out









## **PLEASE NOTE:**

The monitor used with the CAM-FF03-P-AHD must be AHD compatible.

echomaster@aampglobal-eu.com

Call +44(0)1420 487110



| Sensor              | 1/2.8" 2.0m CMOS              |
|---------------------|-------------------------------|
| LEDs                | N/A                           |
| Illumination        | 0.05 LUX                      |
| Viewing Angle       | 81° Vertical x 43° Horizontal |
| Mirror Image        | NO                            |
| Normal Image        | YES                           |
| Water/Debris-Proof  | N/A                           |
| Audio               | N/A                           |
| Power Supply        | 12V DC                        |
| Current Consumption | <150mA                        |
| Working Temperature | -40°C - +70°C