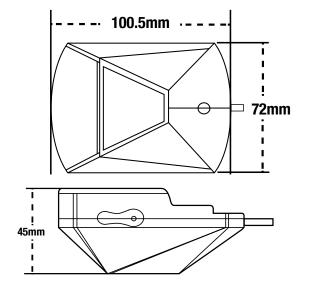

## **PLEASE NOTE:**

The monitor used with the CAM-FF03-P-AHD must be AHD compatible.

echomaster@aampglobal-eu.com

Call +44(0)1420 487110

| Sensor              | 1/2.8" 2.0m CMOS              |
|---------------------|-------------------------------|
| LEDs                | N/A                           |
| Illumination        | 0.05 LUX                      |
| Viewing Angle       | 81° Vertical x 43° Horizontal |
| Mirror Image        | NO                            |
| Normal Image        | YES                           |
| Water/Debris-Proof  | N/A                           |
| Audio               | N/A                           |
| Power Supply        | 12V DC                        |
| Current Consumption | <150mA                        |
| Working Temperature | -40°C - +70°C                 |
| Dimensions (mm)     | W (72) x H (45) x D (100.5)   |
| Resolution (H x V)  | 1280 x 720                    |