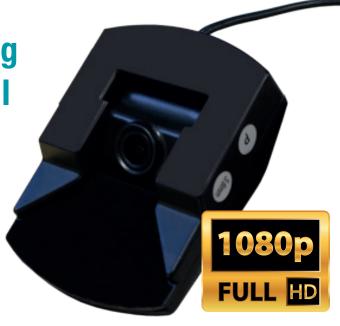

Tamper-Proof Front-Facing 1080p Full HD Commercial Camera

The EchoMaster **CAM-FF03-P-AHD** is a robust, tamper-proof internal front facing 1080p AHD camera. The high-quality CMOS sensor provides exceptional image clarity in low light conditions. It also has a built-in microphone designed to capture crystal clear audio even despite its compact size. A Universal camera solution that can be used across a number of commercial applications including, but not limited to: Buses, Coaches, Taxis, Fleet Vehicles & HGV's.

## **Key Features**

- Full HD Resolution (1920 x 1080p)
- High Quality Sony CMOS Sensor
- Minimum Illumination 0.05 Lux / F1.2
- Internal Windscreen/Glass Mount
- Automatic Shutter
- GX-16 Connector
- Tamper-Proof Casing