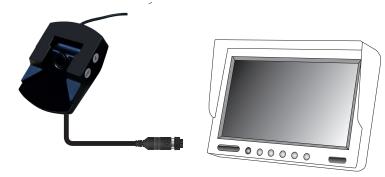

Tamper-Proof Front-Facing 1080p Full HD Commercial Camera

The EchoMaster **CAM-FF03-P-AHD** is a robust, tamper-proof internal front facing 1080p AHD camera. The high-quality CMOS sensor provides exceptional image clarity in low light conditions. It also has a built-in microphone designed to capture crystal clear audio even despite its compact size. A Universal camera solution that can be used across a number of commercial applications including, but not limited to: Buses, Coaches, Taxis, Fleet Vehicles & HGV's.

## Wiring Diagram & Pin Out