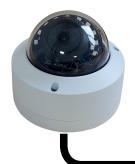

# Dome Camera with Built-in Audio & SD Card

The **CAM-DMSD** is an High Quality Tamper-proof CMOS Dome Camera with Built-in Audio and SD card slot. The camera also comes with a range of features including Motion Detection, Privacy Mask & Mirror options along with an IP66 Water/Debris-proof rating to minimise the ingress of dirt and moisture whatever the conditions.

### **Key Features**

- 1/2.9" CMOS Sensor
- Tamper-proof Housing
- ▶ IP66 Water/Debris-proof Rated
- 18 LEDS
- Operates at 0.01 LUX
- Built-in Audio
- Support SD Card Storage
- Motion Detection, Privacy Mask, Mirror, Flip functionality