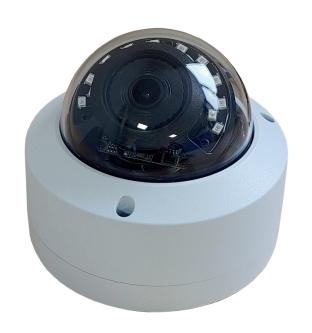

# Dome Camera with Built-in Audio & SD Card

The **CAM-DMSD** is an High Quality Tamper-proof CMOS Dome Camera with Built-in Audio and SD card slot. The camera also comes with a range of features including Motion Detection, Privacy Mask & Mirror options along with an IP66 Water/Debris-proof rating to minimise the ingress of dirt and moisture whatever the conditions.

### **Key Features**

- 1/2.9" CMOS Sensor
- Tamper-proof Housing
- ▶ IP66 Water/Debris-proof Rated
- 18 LEDS
- Operates at 0.01 LUX
- Built-in Audio
- Support SD Card Storage
- Motion Detection, Privacy Mask, Mirror, Flip functionality