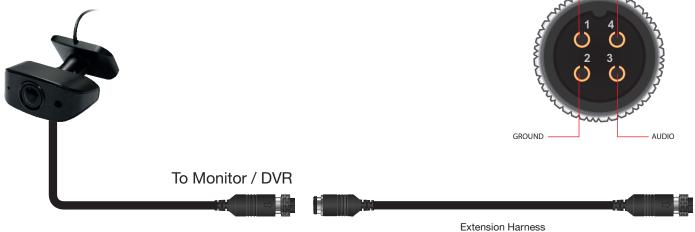

## Wiring Diagram & Pin Out

(Available separately in lengths of 3m 6m, 10m, 15m & 20m)

echomaster@aampglobal-eu.com

### EchoMasterEurope.co.uk

Follow @EchoMasterEurope

VIDEO

POWER +12V