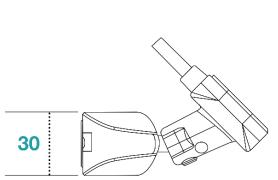

### **Specifications**

| Sensor              | 1/3" CMOS       |      |
|---------------------|-----------------|------|
| LEDs                | 6               |      |
| Illumination        | 0.05 LUX        |      |
| Viewing Angle       | 115 degrees     |      |
| Mirror Image        | NO              |      |
| Normal Image        | YES             |      |
| Water/Debris-Proof  | N/A             |      |
| Audio               | YES             |      |
| Power Supply        | 12V DC          |      |
| Current Consumption | <150mA          |      |
| Working Temperature | -40°C - +70°C   |      |
| Dimensions (mm)     | W (70) x H (30) |      |
| Resolution (H x V)  | 1280 x 720      |      |
| TV Lines            | PAL             | NTSC |
|                     | 800             | 800  |