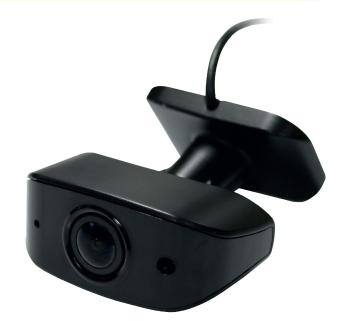

# Driver-Facing AHD Camera

The **CAM-DF1-AHD-P** is a Internal Driver Facing Camera that can be installed inside the vehicle to monitor the driver and provide feedback in the event of an incident. The camera has Full 720P resolution along with built in-audio.

#### **Key Features**

- 1/3" CMOS Sensor
- Full 720p Resolution
- 115 Degree Viewing Angle
- Built-in Audio
- Operates at 0.05 LUX