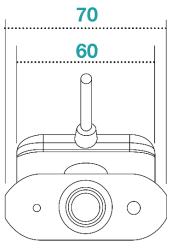

### **Specifications**

| Sensor              | 1/3" CMOS       |      |
|---------------------|-----------------|------|
| LEDs                | 6               |      |
| Illumination        | 0.05 LUX        |      |
| Viewing Angle       | 115 degrees     |      |
| Mirror Image        | NO              |      |
| Normal Image        | YES             |      |
| Water/Debris-Proof  | N/A             |      |
| Audio               | YES             |      |
| Power Supply        | 12V DC          |      |
| Current Consumption | <150mA          |      |
| Working Temperature | -40°C - +70°C   |      |
| Dimensions (mm)     | W (70) x H (30) |      |
| Resolution (H x V)  | 1280 x 720      |      |
| TV Lines            | PAL             | NTSC |
|                     | 800             | 800  |