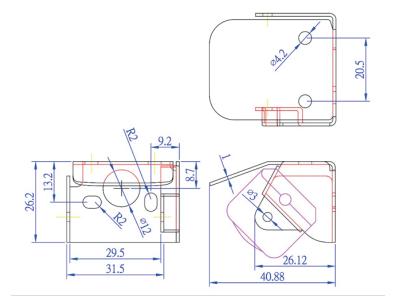

## Wiring Diagram & Pin Out

echomaster@aampglobal-eu.com

Call +44(0)1420 487110

| Sensor Type         | 1/4" CCD                 |
|---------------------|--------------------------|
| Fuse Rating         | 2 Amp                    |
| LEDs                | 3                        |
| Illumination        | 0.5 LUX                  |
| Viewing Angle       | 150 degrees              |
| Mirror Image        | YES                      |
| Normal View         | NO                       |
| Water/Debris-Proof  | IP68                     |
| Audio               | YES                      |
| Power Supply        | 12V DC                   |
| Current             | <60mA                    |
| Working Temperature | -20°C - +70°C            |
| Dimensions (mm)     | D (41) x W (22) x H (27) |
| System              | PAL                      |
| TV Lines            | 420                      |
| Resolution          | 680x512                  |