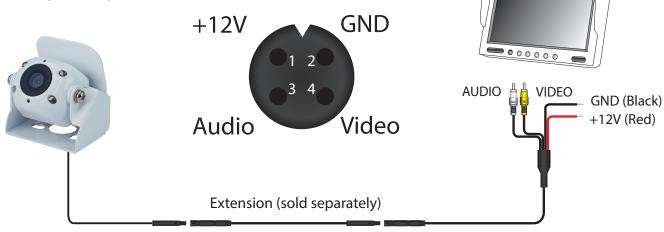

## Wiring Diagram & Pin Out

echomaster@aampglobal-eu.com

Call +44(0)1420 487110

| Sensor Type         | 1/4" CCD                 |
|---------------------|--------------------------|
| Fuse Rating         | 2 Amp                    |
| LEDs                | 3                        |
| Illumination        | 0.5 LUX                  |
| Viewing Angle       | 150 degrees              |
| Mirror Image        | YES                      |
| Normal View         | NO                       |
| Water/Debris-Proof  | IP68                     |
| Audio               | YES                      |
| Power Supply        | 12V DC                   |
| Current             | <60mA                    |
| Working Temperature | -20°C - +70°C            |
| Dimensions (mm)     | D (41) x W (22) x H (27) |
| System              | PAL                      |
| TV Lines            | 420                      |
| Resolution          | 680x512                  |