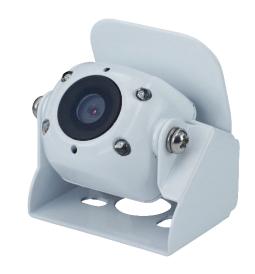

## Mini Commercial Safety Camera with Night Vision

Designed to withstand the rigors of commercial driving, the **CAM-10W-P** is a durable compact safety camera is packed with features to help professional fleets drive more safely than ever before. Sensitive at incredibly low light levels, the night vision capabilities of the **CAM-10W-P** make it functional at any time of day or night. An IP68 water/debris-proof rating means this camera holds up to even the harshest outdoor elements.

## **Key Features**

- ▶ 1/4" CCD Sensor
- Operates at 0.5 LUX
- ▶ IP68 Water/Debris-proof Rated
- 150 Degree Viewing Angle

## **Box Contents**

- Camera
- Bracket
- Double-Sided Tape
- Mounting Hardware
- Harness
- Manual