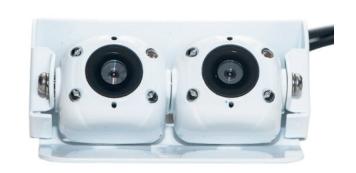

## Dual Mini Commercial Safety Camera with Night Vision

The compact **CAM-10DW-P** Dual CCD camera provides a clear view of your commercial vehicle's surroundings. The durable camera is packed with features to help professional fleets drive more safely than ever before. Sensitive at incredibly low light levels, night vision capabilities make this camera functional at any time of day or night. An IP68 water/debris-proof rating means this camera holds up to even the harshest outdoor elements.

## **Key Features**

- 1/4" CCD Sensor
- Operates at 0.5 LUX
- ▶ IP68 Water/Debris-proof Rated
- ▶ 150 Degree Viewing Angle