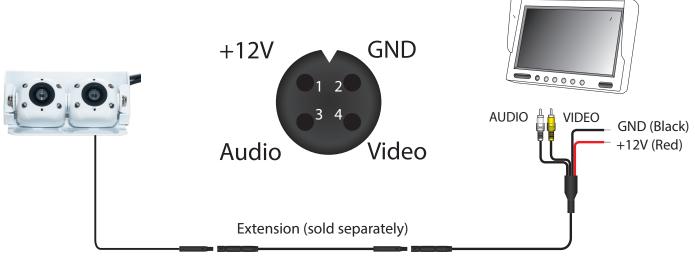

## Wiring Diagram & Pin Out

echomaster@aampglobal-eu.com

Call +44(0)1420 487110

| Sensor Type         | 1/4" CCD                 |
|---------------------|--------------------------|
| Fuse Rating         | 2 Amp                    |
| LEDs                | 3                        |
| Illumination        | 0.5 LUX                  |
| Viewing Angle       | 150 degrees              |
| Mirror Image        | YES                      |
| Normal View         | NO                       |
| Water/Debris-Proof  | IP68                     |
| Audio               | YES                      |
| Power Supply        | 12V DC                   |
| Current             | <60mA                    |
| Working Temperature | -20°C - +70°C            |
| Dimensions (mm)     | D (41) x W (22) x H (27) |
| System              | PAL                      |
| TV Lines            | 420                      |
| Resolution          | 680x512                  |