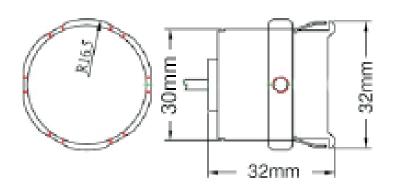

## Wiring Diagram & Pin Out

echomaster@aampglobal-eu.com

Call +44(0)1420 487110

| Sensor              | 1/4" CMOS                |           |
|---------------------|--------------------------|-----------|
| LEDs                | 9                        |           |
| Illumination        | 0 LUX                    |           |
| Viewing Angle       | 130 degrees              |           |
| Mirror Image        | Yes                      |           |
| Normal Image        | Yes                      |           |
| Water/Debris-Proof  | IP68                     |           |
| Audio               | No                       |           |
| Power Supply        | 11-14V                   |           |
| Current             | <120mA                   |           |
| Working Temperature | -30°C - +75°C            |           |
| Dimensions (mm)     | D (32) x W (32) x H (30) |           |
| System              | PAL                      | NTSC      |
| TV Lines            | 480                      | 480       |
| Resolution (HxV)    | 680 x 512                | 680 x 512 |