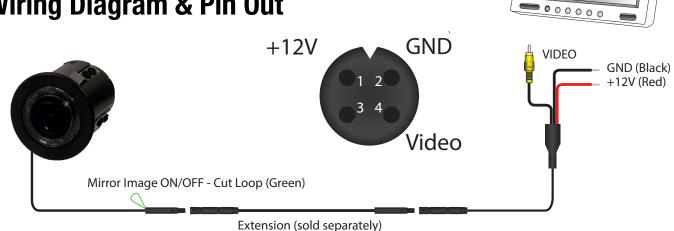

## Wiring Diagram & Pin Out

echomaster@aampglobal-eu.com

Call +44(0)1420 487110

| Sensor              | 1/4" CMOS                |           |
|---------------------|--------------------------|-----------|
| LEDs                | 9                        |           |
| Illumination        | 0 LUX                    |           |
| Viewing Angle       | 130 degrees              |           |
| Mirror Image        | Yes                      |           |
| Normal Image        | Yes                      |           |
| Water/Debris-Proof  | IP68                     |           |
| Audio               | No                       |           |
| Power Supply        | 11-14V                   |           |
| Current             | <120mA                   |           |
| Working Temperature | -30°C - +75°C            |           |
| Dimensions (mm)     | D (32) x W (32) x H (30) |           |
| System              | PAL                      | NTSC      |
| TV Lines            | 480                      | 480       |
| Resolution (HxV)    | 680 x 512                | 680 x 512 |