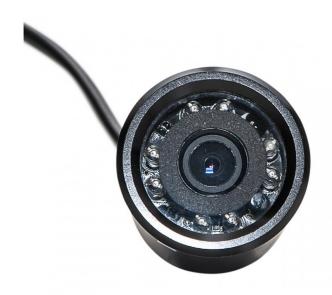

## **IP68 Universal Mount Camera**

The CAM-07-P is a sleek, subtle flush mount 1/4" CMOS camera and is also equipped with night vision capabilities. Poor lighting is no match for this versatile, durable, and weather-resistant safety camera. The CAM-07-P is designed to be mounted either on your bumper or on a panel, with built-in LEDs for extra visibility.

## **Key Features**

- 1/4" CMOS Sensor
- Operates at 0 LUX
- IP68 Water/Debris-proof Rated
- 130 Degree Viewing Angle
- Selectable Image (Mirrored, Non-Mirrored)